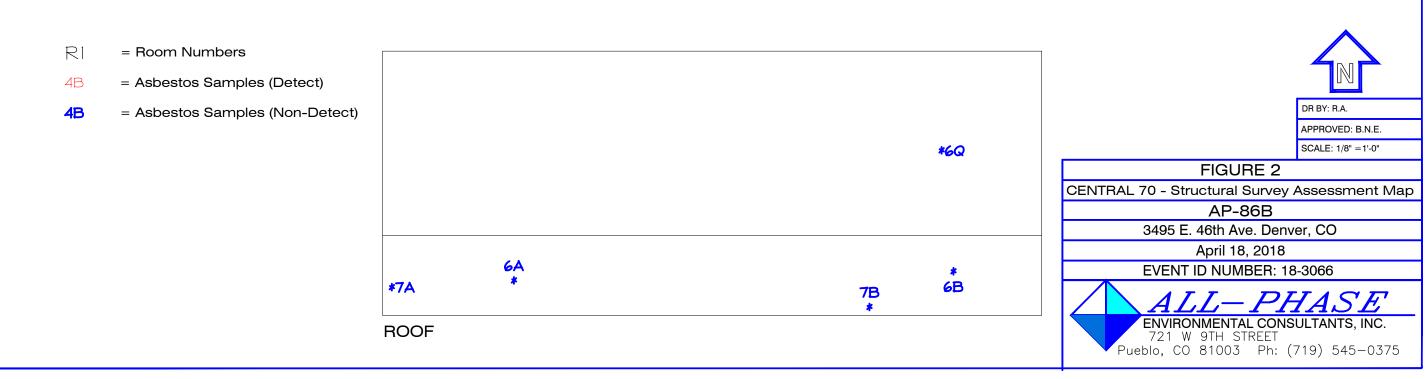

The scope of work included the removal of Regulated Building Materials (RMBs), demolition of a 5,800 square foot structure, and the removal of the curb and driveway. The scope of work did not include any asbestos abatement or sub-surface soil removal.