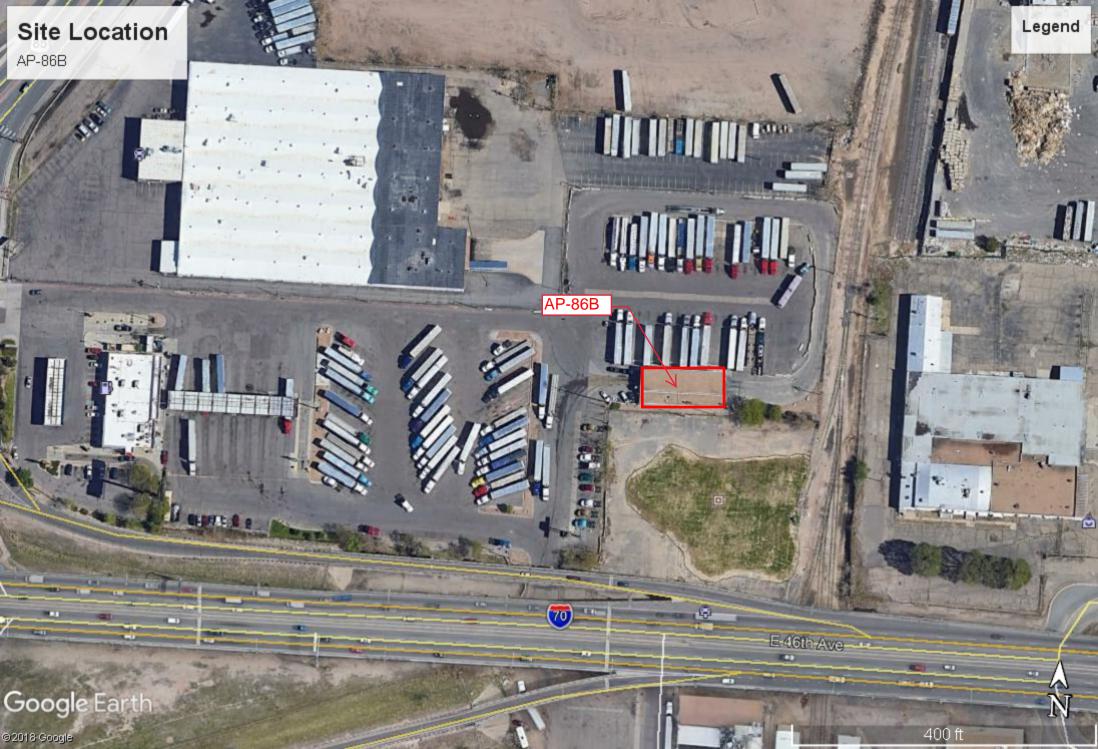

JKS INDUSTRIES

1. Closeout Letter

November 5, 2018

Kiewit Infrastructure Co. 160 Inverness Drive West, Suite 110 Englewood, CO 80112

Re: SSCR Blue Beacon – AP-86B

Dear Kiewit Infrastructure Co.

This letter is confirm that all the work associated with the demolition of the Blue Beacon Truck Wash located at 3495 East 46<sup>th</sup> Avenue, Denver, CO 80216, also referred as parcel AP-86B, is complete.

The scope of work included the removal of Regulated Building Materials (RMBs), demolition of a 5,800 square foot structure, and the removal of the curb and driveway. The scope of work did not include any asbestos abatement or sub-surface soil removal.