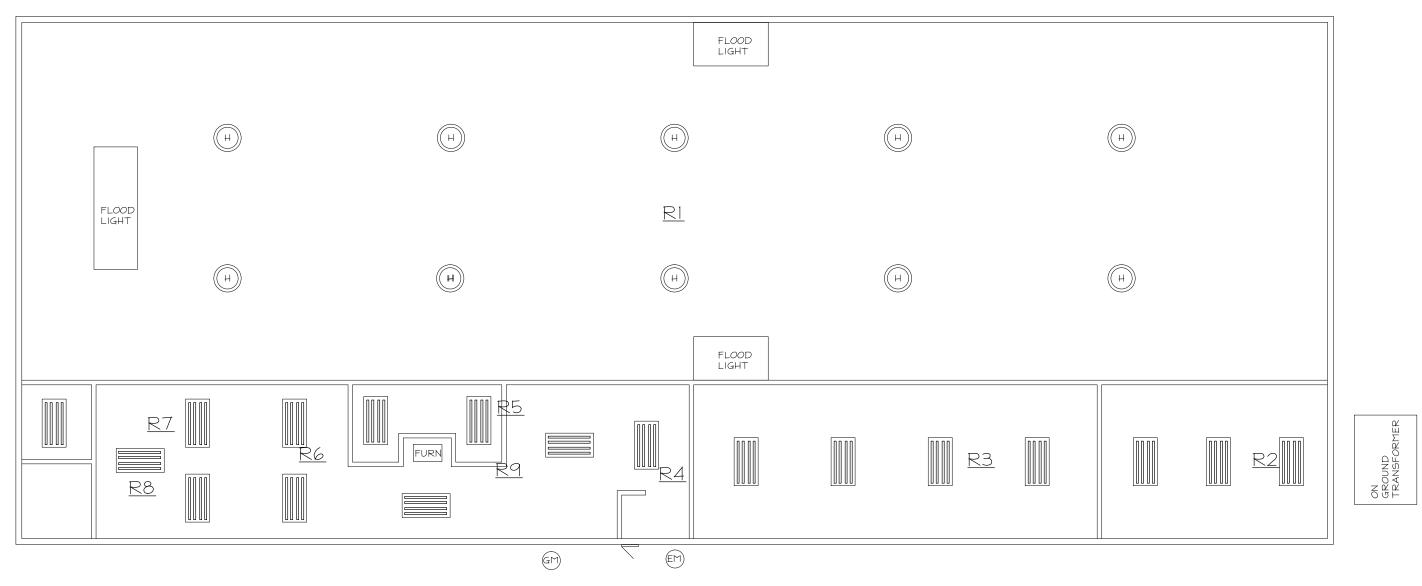

The scope of work included the removal of Regulated Building Materials (RMBs), demolition of a 5,800 square foot structure, and the removal of the curb and driveway. The scope of work did not include any asbestos abatement or sub-surface soil removal.