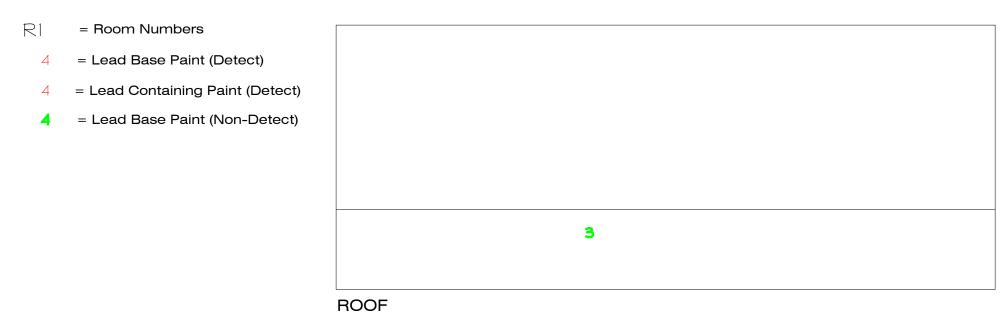

The scope of work included the removal of Regulated Building Materials (RMBs), demolition of a 5,800 square foot structure, and the removal of the curb and driveway. The scope of work did not include any asbestos abatement or sub-surface soil removal.