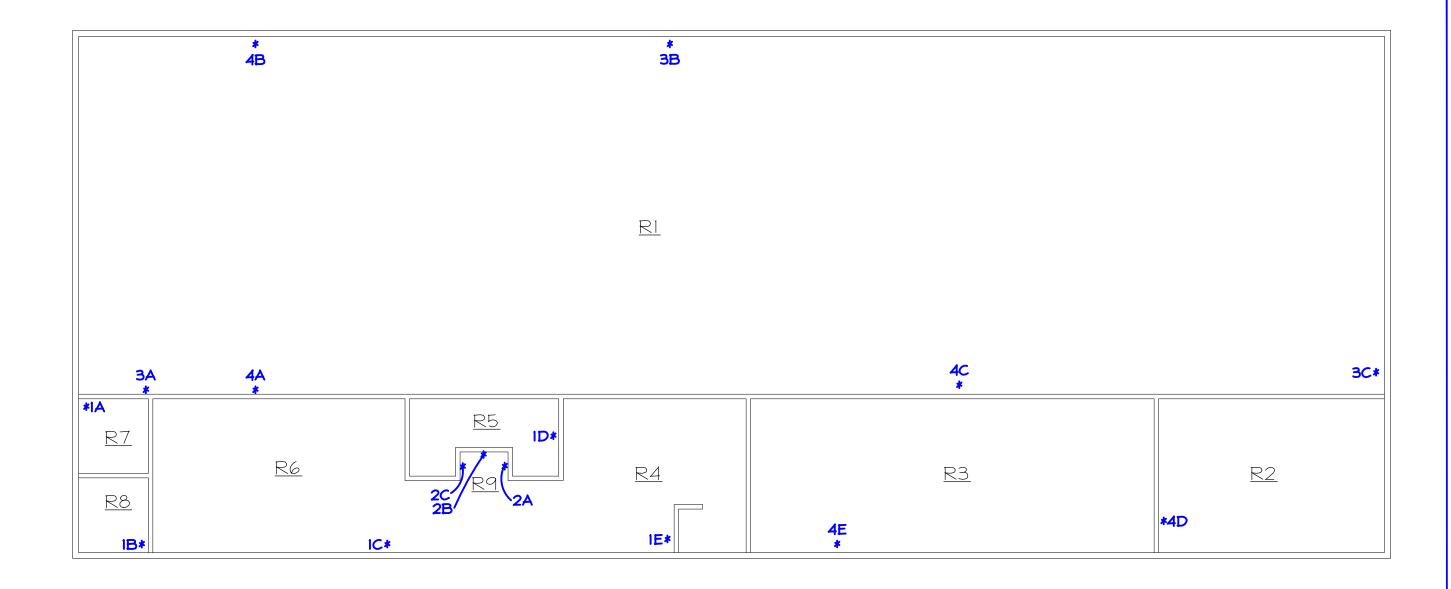

The scope of work included the removal of Regulated Building Materials (RMBs), demolition of a 5,800 square foot structure, and the removal of the curb and driveway. The scope of work did not include any asbestos abatement or sub-surface soil removal.